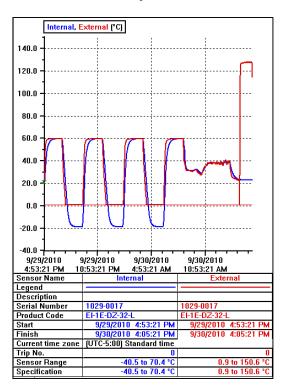

Graph

#### ] 1301-0011-0001 # 6 logger ----Index Elapsed Date Time Freezer Time (°C) 1301-0011 Serial Number 2.2x H/w version 1 Trip No. Description 92.5 % Battery Original time zone (UTC+8:00) Standard time Current time zone (UTC-5:00) Standard time 6/17/2013 5:00:00 AM Start 6/17/2013 9:35:00 PM Finish Sampling 5 Minutes 200 (995 Minutes) Readings -40.5 to 70.4 °C Active -35.0 to -15.0 °C Specification Average -20.5 Highest 24.7 -24.9 Lowest PHI Aerobic 0.74 PHI Anaerobic 0.52 мкт -1.01 342.94 Total No. of Pulses Growing Degree Day 0.0 **Out Of Specification** 80 Minutes 10 Minutes from -14.9 to -10.0 5 Minutes from -9.9 to -5.0 5 Minutes from -4.9 to 0.0 450 Seconds from 0.1 to 5.0 5 Minutes from 5.1 to 10.0 5 Minutes from 10.1 to 15.0 5 Minutes from 15.1 to 20.0 2250 Seconds from 20.1 to 25.0 00:00:00 5:00:00 AM 1 6/17/2013 1.8 5:05:00 AM 00:05:00 2 6/17/2013 -1.5 00:10:00 5:10:00 AM 3 6/17/2013 -7.7 4 00:15:00 6/17/2013 5:15:00 AM -11.6 5 00:20:00 6/17/2013 5:20:00 AM -14.7 00:25:00 5:25:00 AM -16.9 6 6/17/2013 7 00:30:00 6/17/2013 5:30:00 AM -18.5