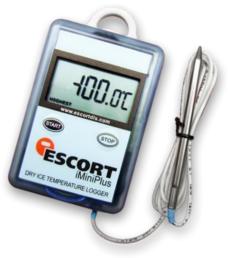

## **iMini PLUS DRY ICE** Reusable Data Logger

The iMini Plus Dry Ice Logger is capable of measuring and recording extreme temperatures from -100°C to 40°C. It is the ideal solution for ensuring safe transport and storage of perishables held in dry ice, ranging from pharmaceuticals, biologicals, human/animal tissue, clinical trials, enzymes, serums and/or food and beverage, among others.

#### Features

- Temperature range of -100°C to 40°C (-148°F to 104°F)
- 1 meter Teflon cable connects stainless steel temperature probe to the data logger
- Start & stop button on the face of the unit
- *Bookmarking capabilities*
- Large LCD Display with multifunctional viewing
- Large memory capacity; 8048 readings
- Available as a single trip or multi-use unit